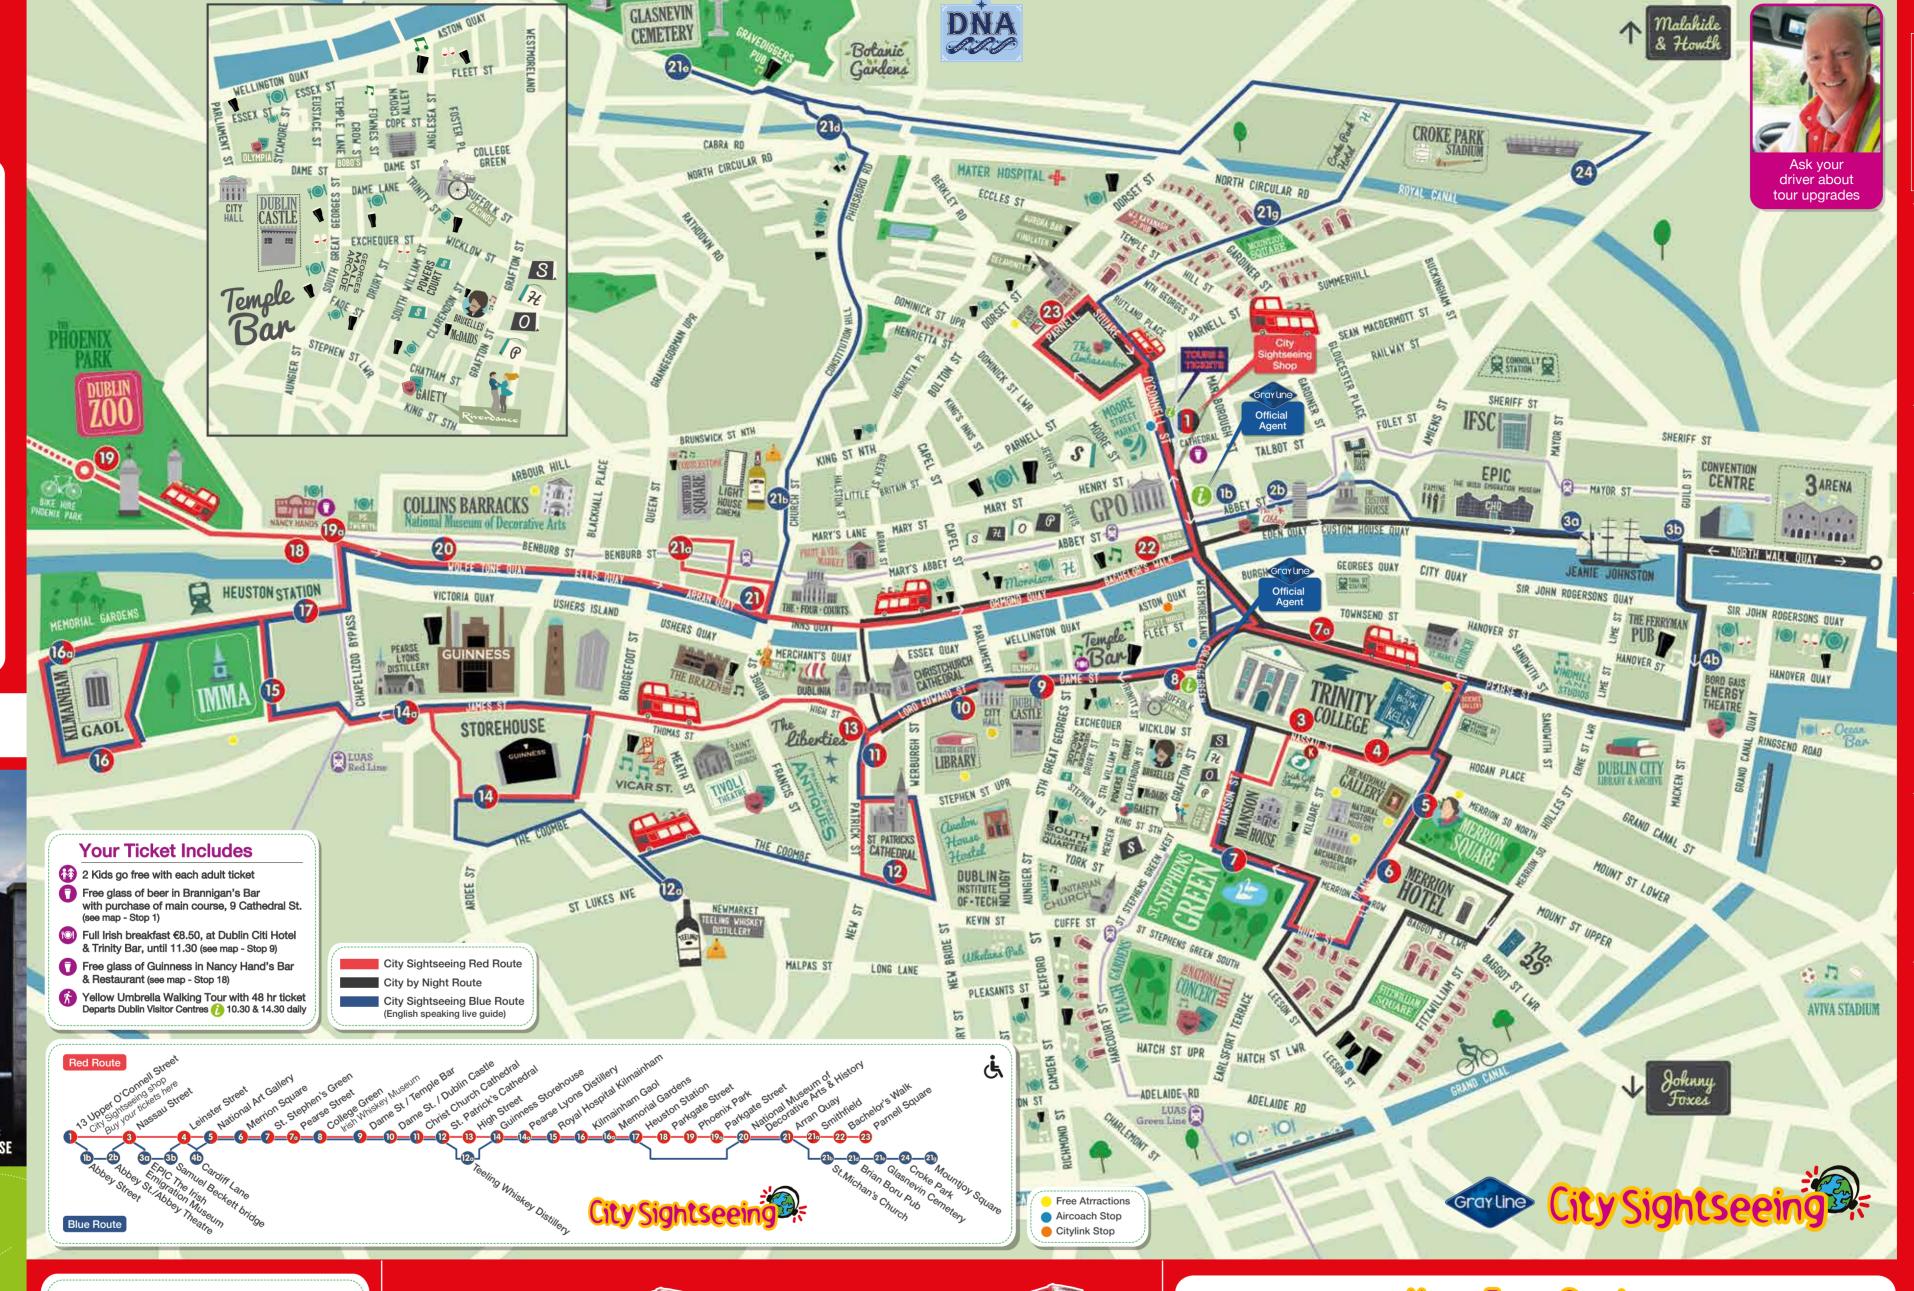

# **Your Tour Routes**

- City Sightseeing Red Route
- Guinness Storehouse
- Dublin Zoo/Phoenix Park
- Kilmainham Gaol
- Temple Bar, pubs & restaurants

| Month     | Times         | Frequency     |
|-----------|---------------|---------------|
| Apr - Oct | 08.45 - 18.00 | Every 15 mins |
| Jun - Aug | 08.45 - 19.00 | Every 10 mins |

- City By Night Route City Sightseeing Blue Route
- Glasnevin Cemetery
- Croke Park

Times

Month

- Guinness Storehouse
- Dublin Docklands

Apr - Oct | 09.00 - 15.30 | Every 20 mins

Jun - Aug 09.00 - 16.00 Every 20 mins

 Arch of Christchurch Cathedral South Dublin

Month Times Departs Apr - Oct | 20.00 & 21.30 | Daily Free for Deluxe Ticket holders

Georgian Dublin

Dublin Docklands

Check the time of the last tour with your driver. Times subject tochange without prior notice. Prices valid as of March 2018 and are subject to change. Please note that tour routes may change due to traffic changes. Terms & Conditions apply.

### Guinness Storehouse

xpress return shuttle service to the Guinness Storehouse Departs from stop 8 every 30 minutes and is included in your ticket Purchase a Guinness Storehouse Fasttrack Ticket to skip the queue to Dublin's number 1 attraction.

### Teeling Whiskey Distillery

The Teeling Whiskey Distillery is Dublin's destination for whiskey fans and anyone with an interest in Dublin's long association with Irish Whiskey. The Distillery hosts fully guided tours of the first operational distillery in Dublin to open in 125 years.

# Croke

Park is a must. More than just a stadium, it's the heart and home of Gaelic games. With three experiences to choose from - the Croke Park Stadium Tour, Ericsson Skyline Tour and GAA Museum are the perfect way to truly immerse yourself in Irish culture.

## Epic **Emigration Museum**

stories of how the Irish influenced and shaped the world. Suitable for all ages, EPIC is essential for those with an interest in Ireland's history, culture and people

"Too good of a story to miss" - National Geographic Travel Operates: Daily | 10.00 - 18:45 (Last entry is 17:00)

take you around Docklands, Georgian quarters and the lively

Dame Street. Our guides will make sure you have a fantastic tour Operates: Daily | 20.00 & 21.30

72 hr Hop on Hop off Pearse Lyons distillery

- City By Night tour
- Bike Ride in Phoenix Park

Use your 72hr City Sightseeing Dublin Hop On Hop Off Tour to really explore Dublin. Visit Dublin's newest whiskey distillery, Pearse Lyons. Enjoy a bike ride through the Phoenix Park, take an entertaining City by Night Tour. All for the great price of your €35 Deluxe ticket!