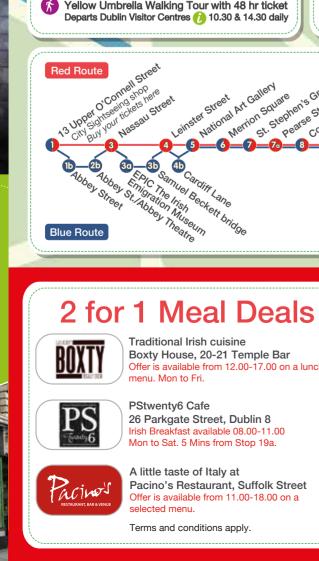

# **Your Tour Routes**

- City Sightseeing Red Route
- Guinness Storehouse
- Dublin Zoo/Phoenix Park
- Kilmainham Gaol
- Temple Bar, pubs & restaurants

| Month     | Times         | Frequency     |
|-----------|---------------|---------------|
| Apr - Oct | 08.45 - 18.00 | Every 15 mins |
| Jun - Aug | 08.45 - 19.00 | Every 10 mins |

- City By Night Route City Sightseeing Blue Route
- Glasnevin Cemetery
- Croke Park

Times

Month

- Guinness Storehouse
- Dublin Docklands

Apr - Oct | 09.00 - 15.30 | Every 20 mins

Jun - Aug 09.00 - 16.00 Every 20 mins

 Arch of Christchurch Cathedral South Dublin

Month Times Departs Apr - Oct | 20.00 & 21.30 | Daily Free for Deluxe Ticket holders

Georgian Dublin

Dublin Docklands

Check the time of the last tour with your driver. Times subject tochange without prior notice. Prices valid as of March 2018 and are subject to change. Please note that tour routes may change due to traffic changes. Terms & Conditions apply.

Book Online to Save 15%!

🖈 citysightseeingdublin.ie

The high point of your Dublin visit.

tours&tickets

17 Lwr O'Connell St, Dublin 1 118 Grafton, Dublin 2

( ) + 353 (1) 8980700

www.dublinvisitorcentre.ie

Pacino's Restaurant, Suffolk Street Offer is available from 11.00-18.00 on a