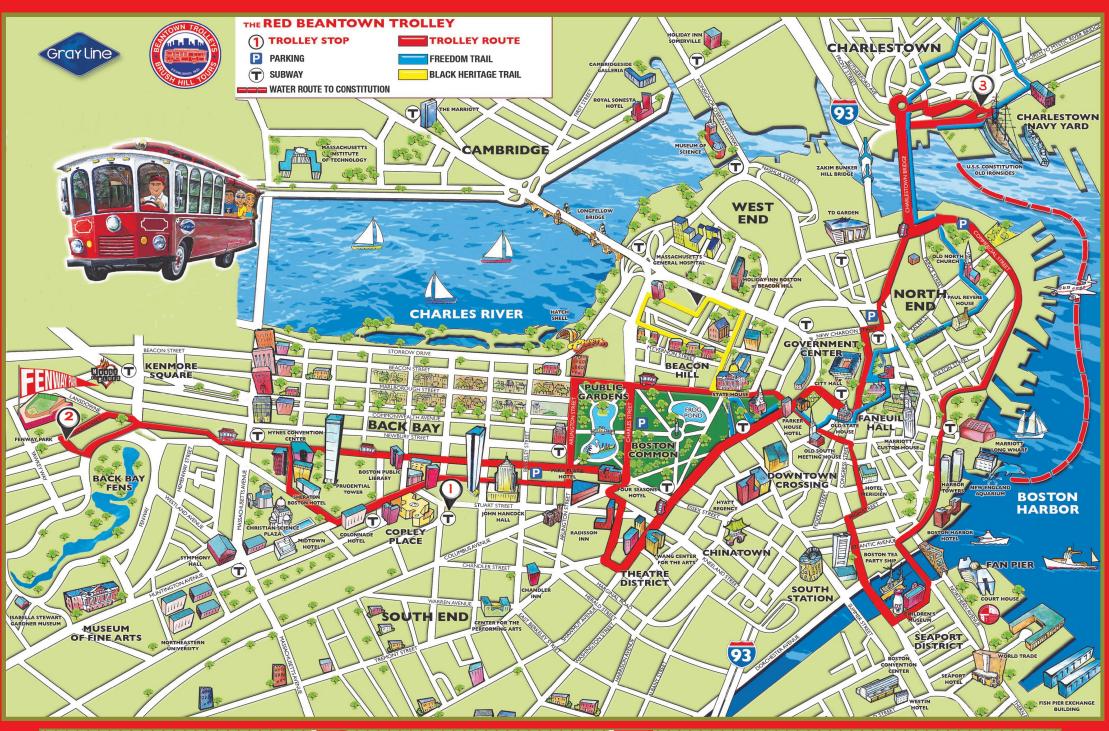

## SEE THE BEST OF BOSTON on the Beantown Trolley

Enjoy an uninterrupted, fully narrated tour of the city with our expert guides.

Take in all the <u>top rated</u> visitor sites!

Enjoy 3 pictures stops along the way;

### Over 100 additional sites along the route!

The Freedom Trail, Back Bay, Beacon Hill, the North End, the Waterfront And much, much more!

# FREE MAP

"Best of Boston"