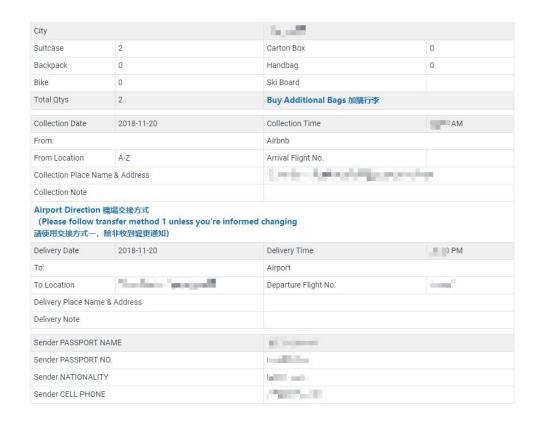

## Subject: Online Support-Date-City- Customer Name Order-NO.



- If you want to modify the order details or have questions, please reply to this email. We will proceed the service through this Email, please make sure you are contactable during the service.
- Please reply this Email "acknowledged and agreed" for the matters below, also "provide the required information below" to proceed the service. Thank you.
- A. Hotel Booking Confirmation Letter
- B. A photo of the luggage you will have delivered
- C. Storage receipt of Hotel and/or Airport counter
- You could also use the Online Chat Room for emergency contact
- 1. "Please read the instruction articles carefully" before the service. We will not take the responsibility for any lose if you didn't follow the instruction.
- A. Notice for Collection from Hotel
- **B. Notice for Collection from Airport