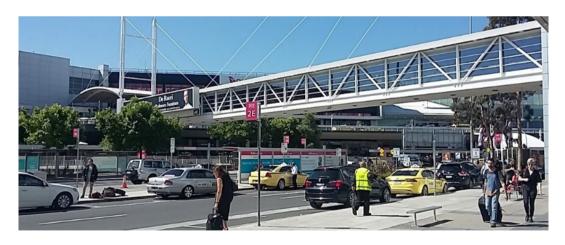

- You can across the road and waiting in front of this building. The following picture shows the pick up point:
- After you arrive here, you can tell your driver the gate number, such as 2E, 1D or 2F. Around five minutes, your Rocket Trip representative driver will pick you up!