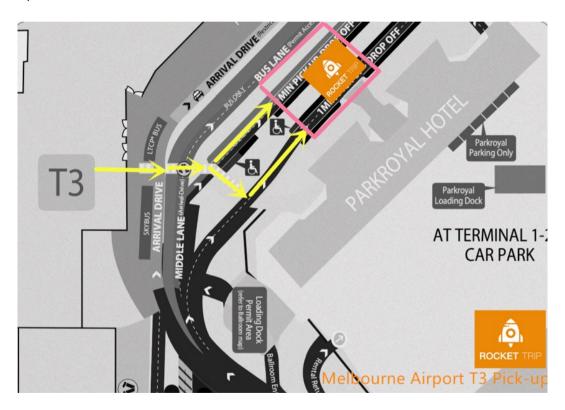

The following picture show you how to get to Terminal 3 Pick-up Lane.

• First, pick up all your belongs and follow the way out sign.

• After exiting the terminal, you can see a Building with name PARKROYAL on the top of this building. The following picture shows the building: