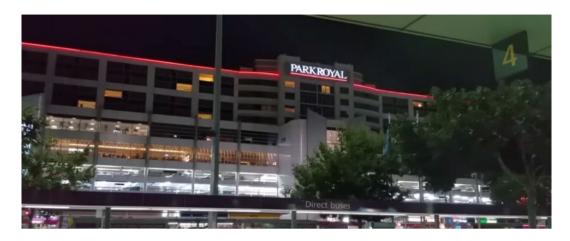

The following picture show you how to get to Terminal 3 Pick-up Lane.

• First, pick up all your belongs and follow the way out sign.

• After exiting the terminal, you can see a Building with name PARKROYAL on the top of this building. The following picture shows the building: