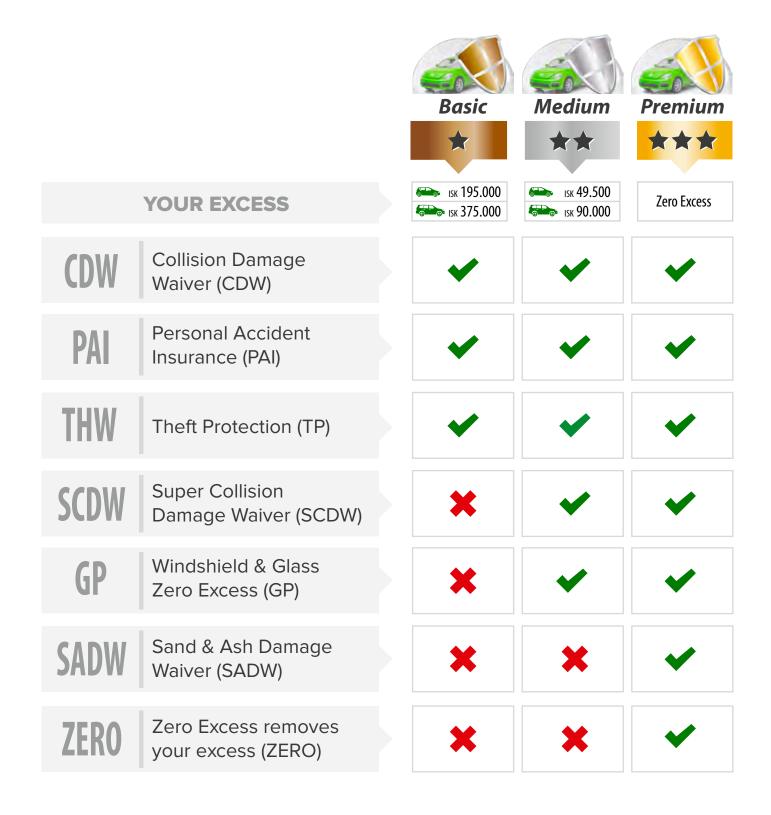

## **Insurance Options**

| <b>CDW</b> (Collis | ion Damage | Waiver | ) B | М | P |
|--------------------|------------|--------|-----|---|---|
|--------------------|------------|--------|-----|---|---|

Included in our rates and also covers you against Third Party Loss.

Your Excess is ISK 195.000 for passenger cars and/or ISK 375.000 for 4x4 SUV's and bigger cars. CDW is included in our Basic Protection Package.

### PAI (Personal Accident Insurance)

Included in our rates according to Icelandic law.

PAI provides protection for injuries suffered by you or your passengers and /or a lump sum indemnity if you or your passengers are disabled or if you die as a result of the collision (or an accident). PAI is included in our Basic Protection Package.

## THW (Theft Waiver) 🖪 🛚 🗗

Included in our rates and covers you against theft of the vehicle. Does not cover loss or theft of personal belongings. THW is included in our Basic Protection Package.

#### **SCDW** (Super Collision Damage Waiver)

This option lowers the excess of the standard Collision Damage Waiver (CDW)

Your Excess is reduced from ISK 195.000 to ISK 49.500 for passenger cars and/or from ISK 375.000 to ISK 90.000 for 4x4 SUV's and bigger cars. Price per day € 13 for passenger cars and € 22 for 4x4 SUV's and bigger cars. SCDW is included in our Medium Protection Package.

#### **GP** (Gravel Protection) MP

Covers you against damages to the windshield and headlights caused by stones or gravel getting thrown at your car by another vehicle. Your Damage Liability Fee is reduced to zero amount in case of such damages. Price per day  $\in$  7 for passenger cars and  $\in$  10 for 4x4 SUV's and bigger cars. GP is included in our Medium Protection Package.

#### **SADW** (Sand & Ash Damage Waiver)

Covers you against damage due to sand & ashstorm damaging the paint of the car, windows, lights and plastic. SADW can be bought separately and is in no relation with other insurances. Price per day € 12 for passenger cars and € 16 for 4x4 SUV's and bigger cars. SADW is included in our Premium Protection Package.

#### **ZERO** (Zero Excess Cover)

Our premium Damage Cover which reduces your excess of the SCDW and SADW insurances to Zero amount. This insurance option is only available when our Premium Protection Package is selected.